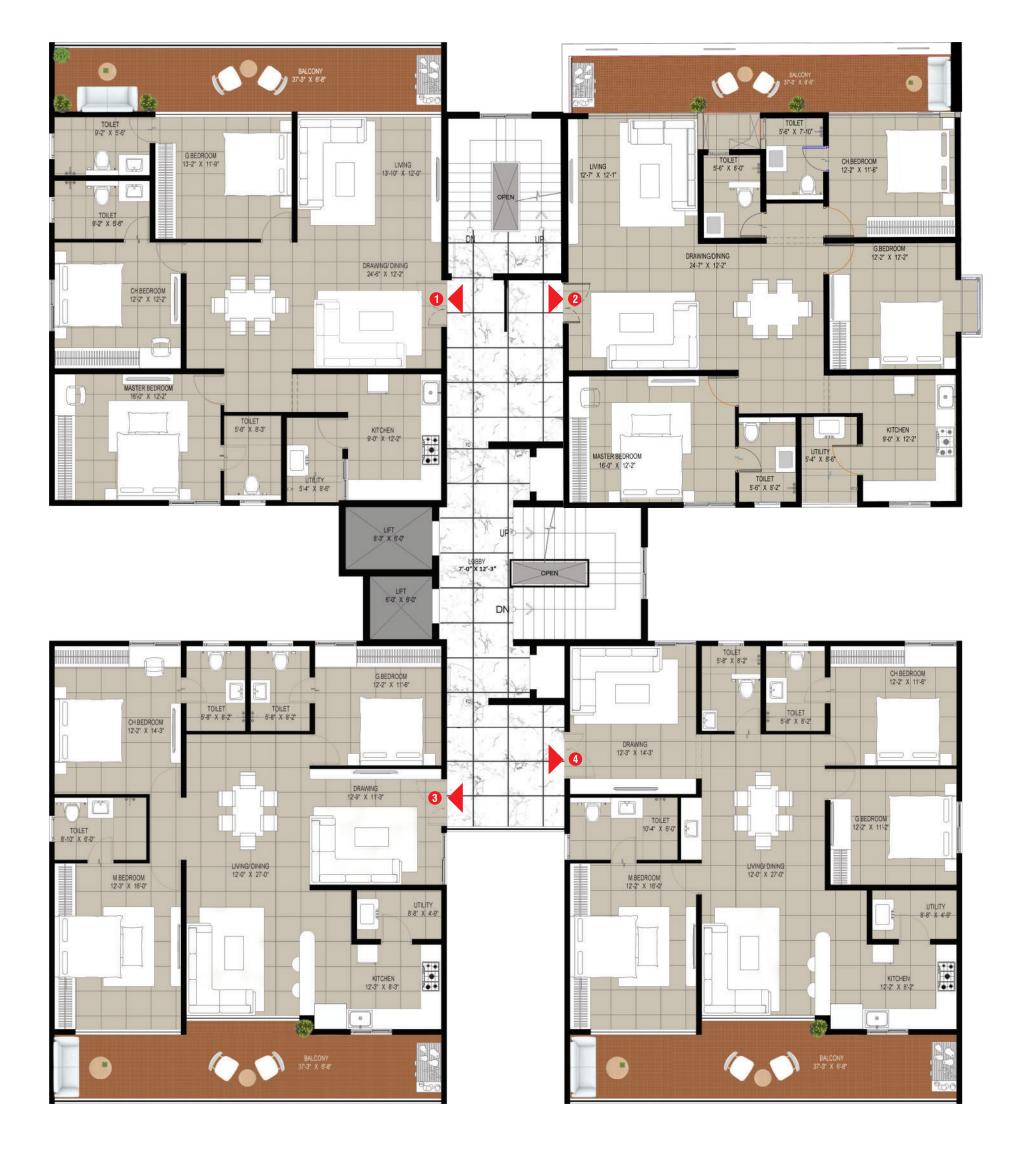

# FLOOR PLAN Brock

| Flat No. | Facing | ВНК | Salable Area | Balconies |
|----------|--------|-----|--------------|-----------|
| Flat- I  | East   | 3   | 2075         | 282.48    |
| Flat-2   | West   | 3   | 2075         | 299.46    |
| Flat-3   | East   | 3   | 2075         | 289.97    |
| Flat-4   | West   | 3   | 2075         | 289.97    |