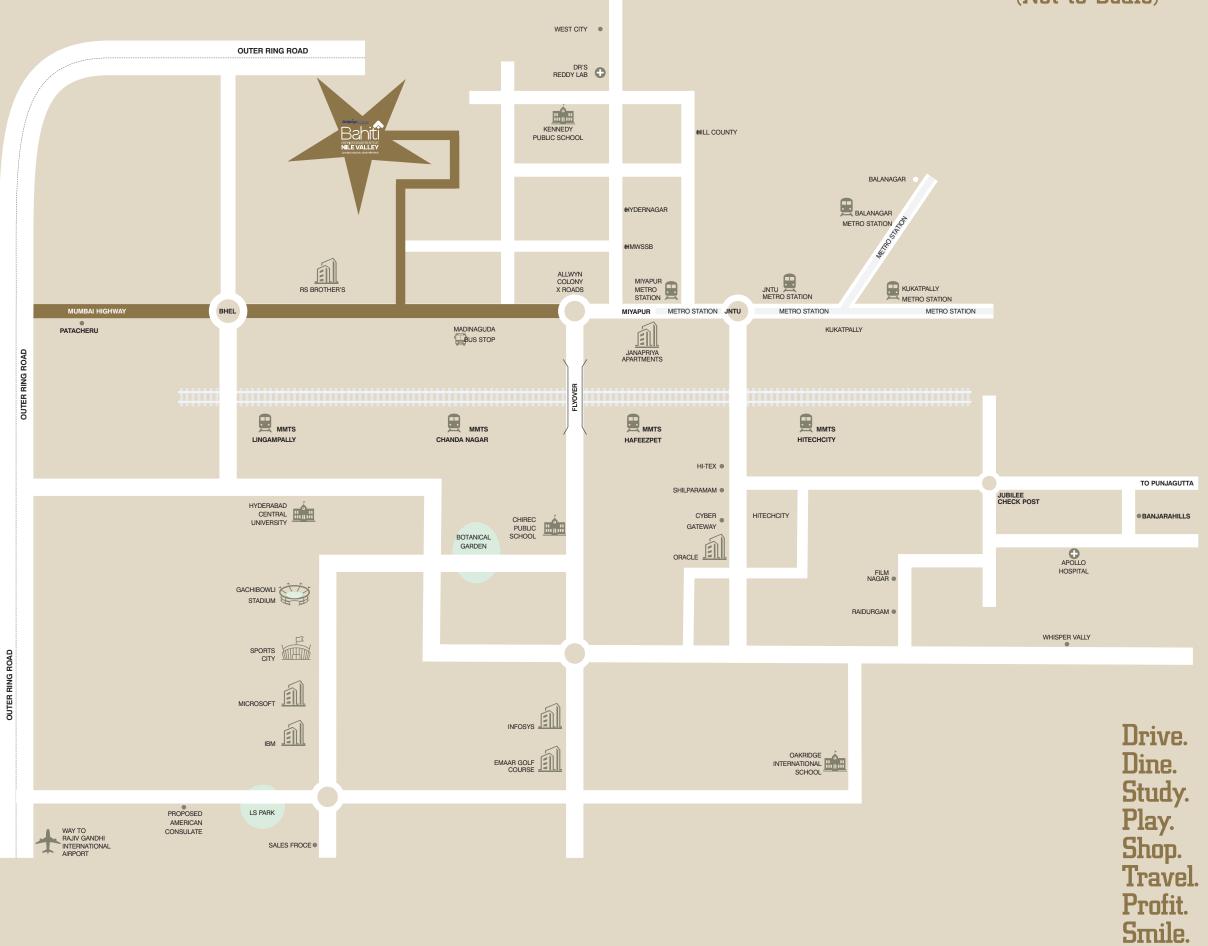

### **NEAR BY**

PUBLIC TRANSPORT

Chanda Nagar Bus Station : 05 mins
Chanda Nagar MMTS Station : 10 mins
Miyapur Metro Station : 10 mins

**EDUCATION INSTITUTES** 

DPS : 05 mins Janapriya School : 10 mins INTU : 12 mins Creek Planet School : 03 mins Corner Stone International School : 31 mins MERU International School : 09 mins Sancta Maria International School : 15 mins Sadna Int School : 20 min

HOSPITALS

KIMS Hospital : 10 mins
AIG Hospital : 12 mins
SLG Hospital : 12 Mins

CORPORATES

IBM : 10 mins
Dr. Reddy's Lab : 10 mins
Hi-Tech City : 12 mins
B.H.E.L : 15 mins

### SHOPPING & ENTERTAINMENT

Chennai Shopping Mall : 15 mins
Central : 07 mins
INOX : 07 mins
IKEA : 15 mins
Inorbit Mall : 16 mins

# LOCATION PLAN (Not to Scale)